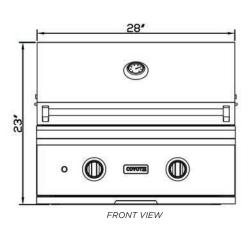

#### **Dimensions:**

- Cutout: (H) 10 1/4" X (W) 26 3/8" X (D) 20 1/2"
- Overall: (H) 23" X (W) 28" X (D) 25 1/2"

### **DIMENSIONAL RENDERINGS**

| Overall Product Dimensions |                  |         |                     |  |  |  |  |
|----------------------------|------------------|---------|---------------------|--|--|--|--|
| Model No.                  | Model No. Height |         | Depth               |  |  |  |  |
| C1C28                      | 23"              | 28"     | 25 <sup>1</sup> /2" |  |  |  |  |
| CJAKTCC2                   | 11"              | 30 1/8" | 23"                 |  |  |  |  |