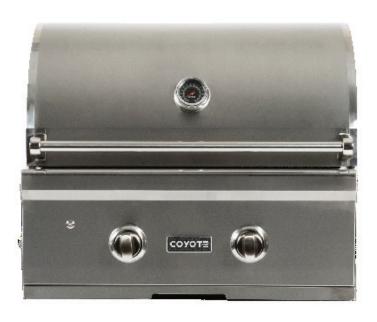

# 28" GAS GRILL

Model No: C1C28

#### Features:

- Two high performance Coyote Infinity Burners<sup>™</sup>
- 640 sq. in. cooking area
- Up to 40,000 BTU
- Complete 304 stainless steel construction
- Interior grill lighting
- · Integrated wind guard