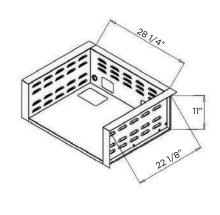

### **DIMENSIONAL RENDERINGS**

| Overall Product Dimensions |                  |         |                     |  |  |  |  |
|----------------------------|------------------|---------|---------------------|--|--|--|--|
| Model No.                  | Model No. Height |         | Depth               |  |  |  |  |
| C1C28                      | 23"              | 28"     | 25 <sup>1</sup> /2" |  |  |  |  |
| CJAKTCC2                   | 11"              | 30 1/8" | 23"                 |  |  |  |  |

| Cutout Dimensions for Island |                     |         |         |  |  |  |  |
|------------------------------|---------------------|---------|---------|--|--|--|--|
| Model No.                    | Height              | Width   | Depth   |  |  |  |  |
| C1C28                        | 10 <sup>1</sup> /4" | 25"     | 20 1/2" |  |  |  |  |
| CJAKTCC2                     | 11"                 | 28 1/4" | 22 1/8" |  |  |  |  |

<sup>✓</sup> When using a Coyote insulated jacket, you will want to build your island to the jackets Cutout and Overall Dimensions listed above (detailed on 2nd page). Once the jacket is installed, the grill will rest on/inside the insulated jacket