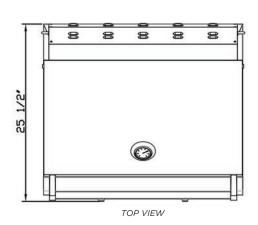

#### **Dimensions:**

- Cutout: (H) 10 1/4" X (W) 26 3/8" X (D) 20 1/2"
- Overall: (H) 23" X (W) 28" X (D) 25 1/2"

### **DIMENSIONAL RENDERINGS**

| Overall Product Dimensions |                  |         |                     |  |  |  |  |
|----------------------------|------------------|---------|---------------------|--|--|--|--|
| Model No.                  | Model No. Height |         | Depth               |  |  |  |  |
| C1C28                      | 23"              | 28"     | 25 <sup>1</sup> /2" |  |  |  |  |
| CJAKTCC2                   | 11"              | 30 1/8" | 23"                 |  |  |  |  |