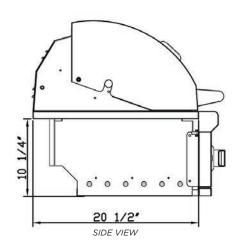

#### **Dimensions:**

- Cutout: (H) 10 1/4" X (W) 26 3/8" X (D) 20 1/2"
- Overall: (H) 23" X (W) 28" X (D) 25 1/2"

| Cutout Dimensions for Island |                     |         |         |  |  |  |  |
|------------------------------|---------------------|---------|---------|--|--|--|--|
| Model No.                    | Height              | Width   | Depth   |  |  |  |  |
| C1C28                        | 10 <sup>1</sup> /4" | 25"     | 20 1/2" |  |  |  |  |
| CJAKTCC2                     | 11"                 | 28 1/4" | 22 1/8" |  |  |  |  |