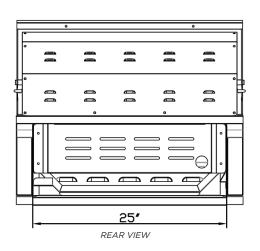

#### **Dimensions:**

- Cutout: (H) 10 1/4" X (W) 26 3/8" X (D) 20 1/2"
- Overall: (H) 23" X (W) 28" X (D) 25 1/2"

### **DIMENSIONAL RENDERINGS**

| Overall Product Dimensions |                  |         |                     |  |  |  |  |
|----------------------------|------------------|---------|---------------------|--|--|--|--|
| Model No.                  | Model No. Height |         | Depth               |  |  |  |  |
| C1C28                      | 23"              | 28"     | 25 <sup>1</sup> /2" |  |  |  |  |
| CJAKTCC2                   | 11"              | 30 1/8" | 23"                 |  |  |  |  |

| Cutout Dimensions for Island |                     |         |         |  |  |  |  |
|------------------------------|---------------------|---------|---------|--|--|--|--|
| Model No.                    | Height              | Width   | Depth   |  |  |  |  |
| C1C28                        | 10 <sup>1</sup> /4" | 25"     | 20 1/2" |  |  |  |  |
| CJAKTCC2                     | 11"                 | 28 1/4" | 22 1/8" |  |  |  |  |