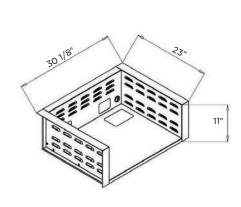

### **DIMENSIONAL RENDERINGS**

| Overall Product Dimensions |                  |         |                     |  |  |  |  |
|----------------------------|------------------|---------|---------------------|--|--|--|--|
| Model No.                  | Model No. Height |         | Depth               |  |  |  |  |
| C1C28                      | 23"              | 28"     | 25 <sup>1</sup> /2" |  |  |  |  |
| CJAKTCC2                   | 11"              | 30 1/8" | 23"                 |  |  |  |  |

| Cutout Dimensions for Island |                     |         |         |  |  |  |  |
|------------------------------|---------------------|---------|---------|--|--|--|--|
| Model No.                    | Height              | Width   | Depth   |  |  |  |  |
| C1C28                        | 10 <sup>1</sup> /4" | 25"     | 20 1/2" |  |  |  |  |
| CJAKTCC2                     | 11"                 | 28 1/4" | 22 1/8" |  |  |  |  |

<sup>✓</sup> When using a Coyote insulated jacket, you will want to build your island to the jackets Cutout and Overall Dimensions listed above (detailed on 2nd page). Once the jacket is installed, the grill will rest on/inside the insulated jacket